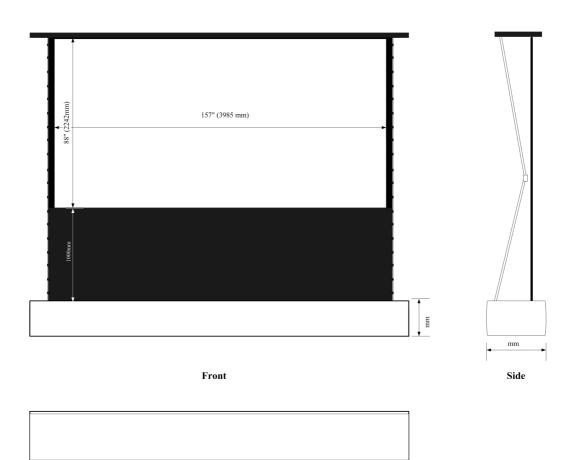

### Specification

- Nominal Diagonal: 180" 16:9
- Viewing size(W) x (H): inch:157" x 88" / mm: 3985 mm x 2242mm / feet: 13' x 7'
- Does not Needs the Horizontal seam
- Covering Material: Aluminum alloy
- Thickness of casing: 18"
- Floor Mounted Electric (H) : 3380mm
- N.W.(kg): 72
- Power Supply: 220 V / 50 ~ 60 Hz
- Covering Dimension(L x W x H)mm: 4500 x 415 x 270

## Diagram:

Vertical view